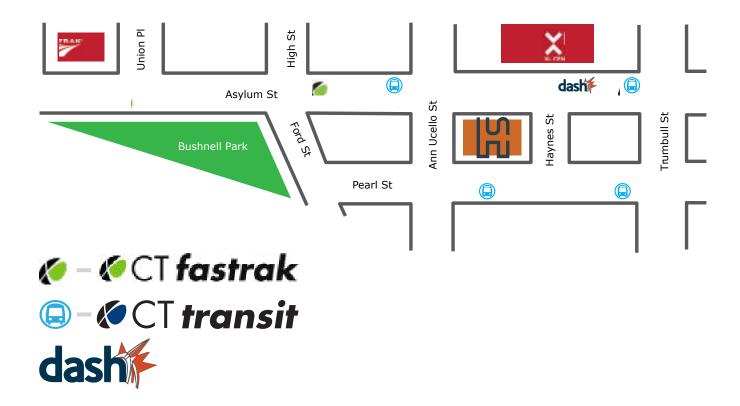

# One Goodwin Square

225 Asylum Street Hartford, CT 06103 Phone: 860.522.6103 Fax: 860.548.0006

GPS Address: 118 Ann Uccello Street, Hartford, CT 06103

# I-84 Traveling East

I-84 East to Exit 48 - Asylum Street

At end of exit (traffic light) take a right onto Asylum Street

At the third traffic light after exiting the highway take a left onto Pearl Street

At the next traffic light take a left onto Ann Uccello Street

Entrance to Goodwin Square Garage is immediately on the right.

# I-84 Traveling West

I-84 West to Exit 48 -Asylum Street

At end of exit ramp (traffic light) take a left onto Asylum Street

At the fourth traffic light take a left onto Pearl Street

At the next traffic light take a left onto Ann Uccello Street

Entrance to Goodwin Square Garage is immediately on the right.

# I-91 Traveling North

I-91 North to Exit 29A - Capitol Avenue

Upon entering the Rotary take the first right onto Wells Street (Trumbull Street extension)

At the second traffic light, stay in the left hand lane and proceed onto Jewell Street

Take first right onto Ann Uccello Street

Cross Pearl Street and the entrance to Goodwin Square Garage is immediately on the right.

#### I-91 Traveling South

I-91 South to Exit 32A-32B for Trumbull Street

Continue onto Trumbull Street

Turn right onto Chapel Street North

Turn left onto Ann Uccello Street

Proceed .3 miles and the entrance to the Goodwin Square Garage will be on the left.

Halloran & Sage is conveniently located along Hartford's public transportation route. It is less than a five-minute walk from Amtrak, a CT Fastrack stop, a Dash stop, and numerous CT Transit bus stop.